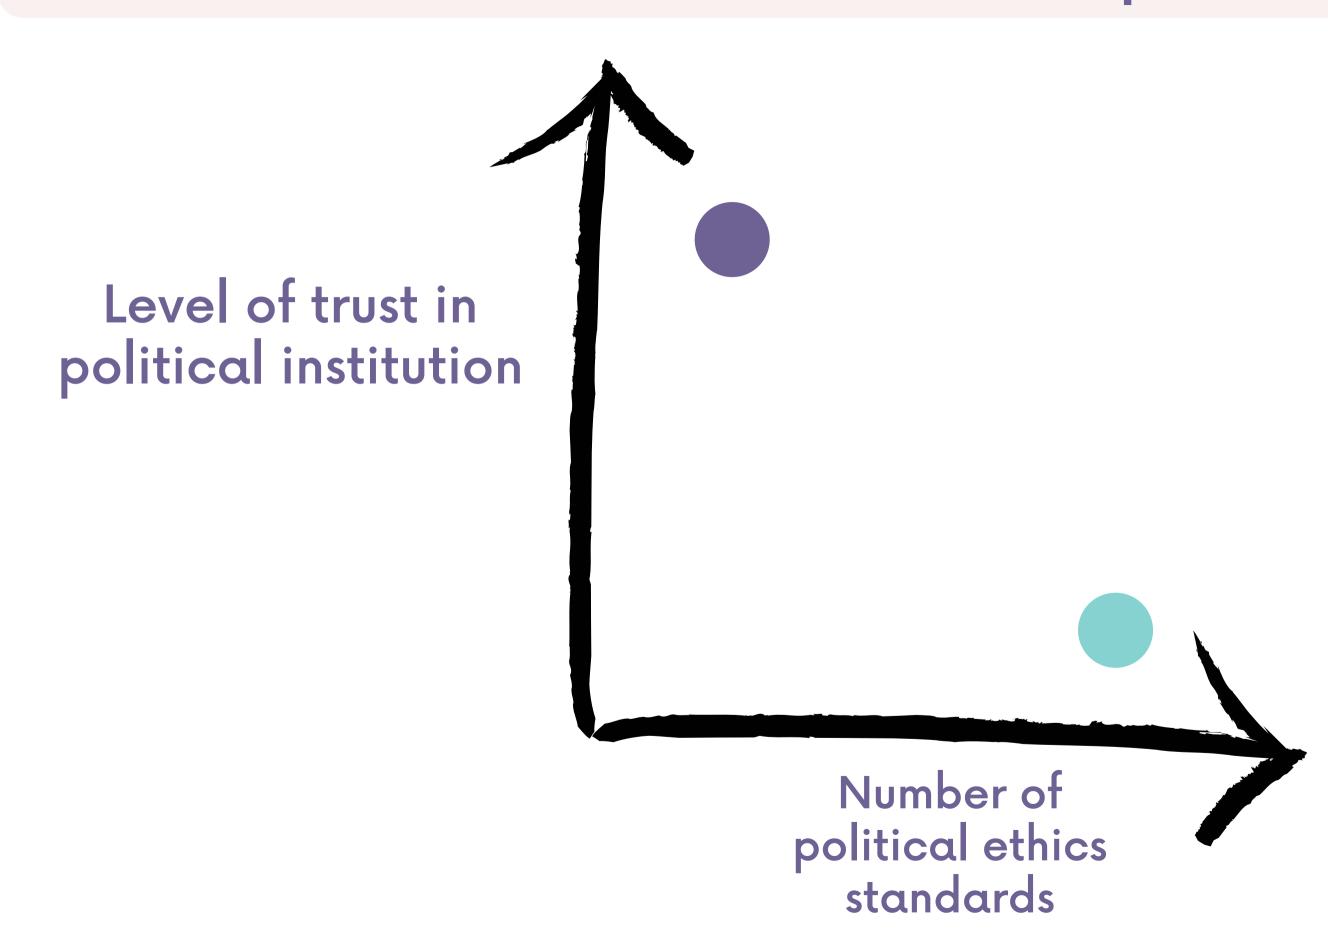

#### III. Trust and parliamentary political ethics

Political scandals

Ad hoc (political ethics) rules which aim to restore trust

My thesis focuses on the description and the evaluation of these rules: can they restore trust?

#### Political ethics

Conterproductive effect

Unnecessary

Most of the drivers of trust are outside the law

What is the role of parliament and MP's in restoring trust with citizen?