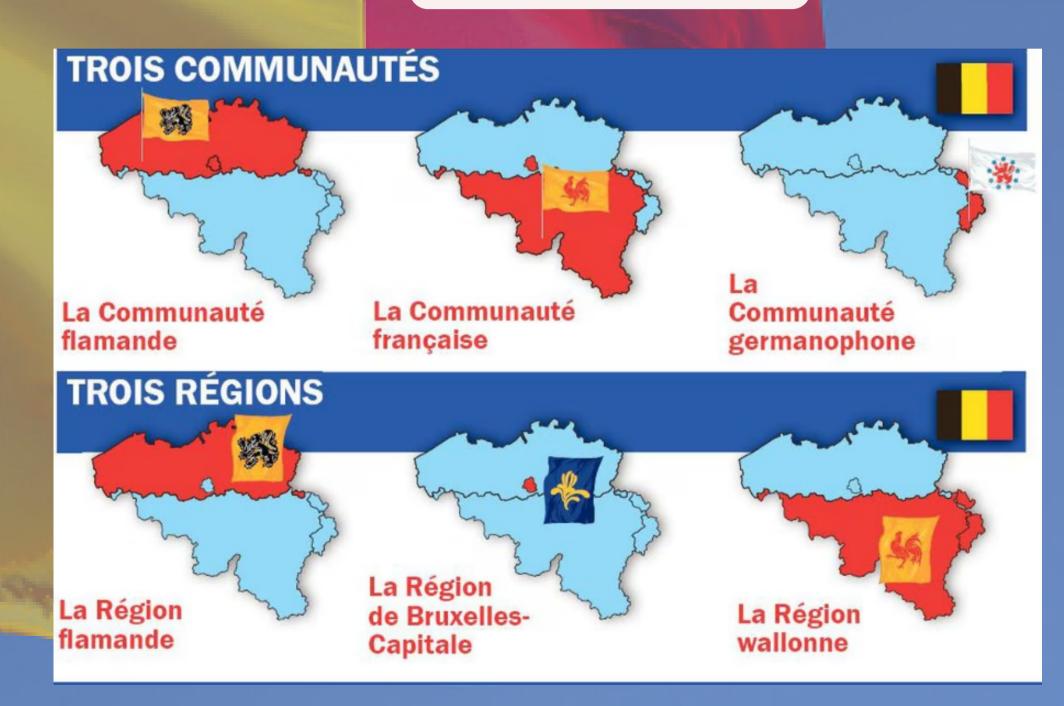

#### I. Belgian constitutional system: a quick overview

A federal State since 1970

Federal level

Federated level