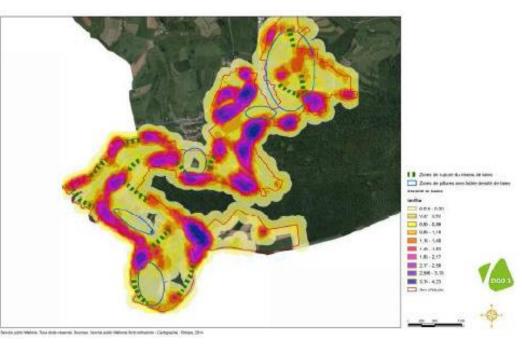

## Integration of biodiversity and ES in land consolidation plan

Tool based on landscape

Study of Lesser Horseshoe Bat (Rhinolophus hipposideros B.)

- To complement the landscape plan
- Umbrella species
- Guidelines to strengthen the ecological gridding

Source : F. C. Robiller / naturlichter.de