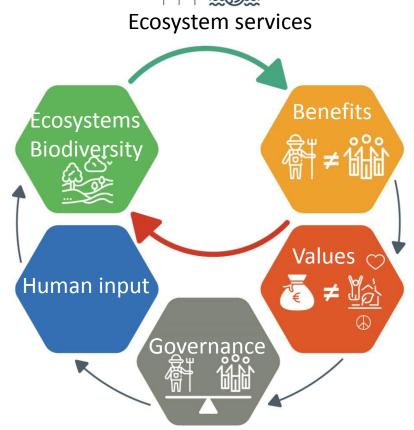

Walloon platform on ES

<u>Aim</u>: Development of decision support tools based on the ES approach

- Walloon platform on ES
- <u>Aim</u>: Development of decision support tools based on the ES approach
- <u>Developers</u>: Public administration (DGO3 and SG) + Universities (Unamur and Uliège)

#### <u>Wal-ES</u>

- Walloon platform on ES
- <u>Aim</u>: Development of decision support tools based on the ES approach
- <u>Developers</u>: Public administration (DGO3 and SG) + Universities (Unamur and Uliège)
- <u>Funding</u>: one year (2014-2015) (initially 3 years)

Les services écosystémiques en Wallonie

- Walloon platform on ES
- <u>Aim</u>: Development of decision support tools based on the ES approach
- <u>Developers</u>: Public administration (DGO3 and SG) + Universities (Unamur and Uliège)
- Funding: one year (2014-2015) (initially 3 years)
- <u>Achievement</u>: common fundations for the development of sound decision support tools in Wallonia

Les services écosystémiques en Wallonie

<u>Achievement</u>: common fundations for the development of sound decision support tools in Wallonia:

• Conceptual framework

<u>Achievement</u>: common fundations for the development of sound decision support tools in Wallonia:

Assessment framework

<u>Achievement</u>: common fundations for the development of sound decision support tools in Wallonia:

- Database (ES typology, indicators, data, etc.)
- Website (http://wal-es.be)