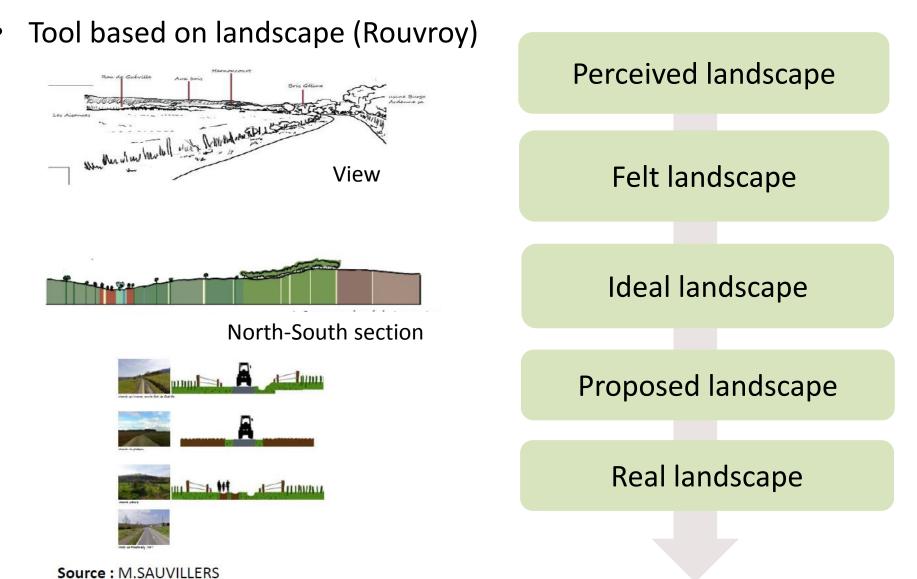

## Integration of biodiversity and ES in land consolidation plan

Tool based on landscape

Study of Lesser Horseshoe Bat (Rhinolophus hipposideros B.)

- To complement the landscape plan
- Umbrella species
- Guidelines to strengthen the ecological gridding

Source : F. C. Robiller / naturlichter.de