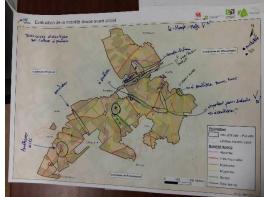

## Integration of biodiversity and ES in land consolidation plan

Tool based on landscape

Study of Lesser Horseshoe Bat (Rhinolophus hipposideros B.)

- To complement the landscape plan
- Umbrella species
- Guidelines to strengthen the ecological gridding

Source : F. C. Robiller / naturlichter.de

### Integration of biodiversity and ES in land consolidation plan

- Tool based on ES
- Tool based on landscape