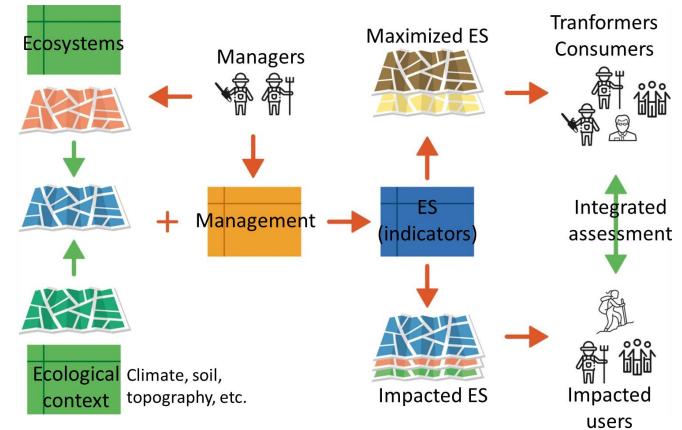

Walloon platform on ES

<u>Aim</u>: Development of decision support tools based on the ES approach

- Walloon platform on ES
- <u>Aim</u>: Development of decision support tools based on the ES approach
- <u>Developers</u>: Public administration (DGO3 and SG) + Universities (Unamur and Uliège)

#### <u>Wal-ES</u>

- Walloon platform on ES
- <u>Aim</u>: Development of decision support tools based on the ES approach
- <u>Developers</u>: Public administration (DGO3 and SG) + Universities (Unamur and Uliège)
- <u>Funding</u>: one year (2014-2015) (initially 3 years)

Les services écosystémiques en Wallonie

- Walloon platform on ES
- <u>Aim</u>: Development of decision support tools based on the ES approach
- <u>Developers</u>: Public administration (DGO3 and SG) + Universities (Unamur and Uliège)
- Funding: one year (2014-2015) (initially 3 years)
- <u>Achievement</u>: common fundations for the development of sound decision support tools in Wallonia

Les services écosystémiques en Wallonie

<u>Achievement</u>: common fundations for the development of sound decision support tools in Wallonia:

• Conceptual framework

<u>Achievement</u>: common fundations for the development of sound decision support tools in Wallonia:

Assessment framework

<u>Achievement</u>: common fundations for the development of sound decision support tools in Wallonia:

- Database (ES typology, indicators, data, etc.)
- Website (http://wal-es.be)