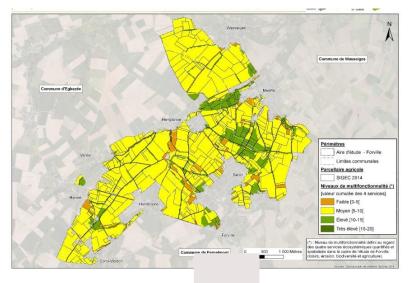

#### Integration of biodiversity and ES in land consolidation plan

<u>Objective</u>: develop tools to assess landscape multifunctionality in land consolidation plan

Two cases studies :

• Tool based on ES (Forville)

## Integration of biodiversity and ES in land consolidation plan

• Tool based on ES

#### Stakeholders :

Local authorities, farmers, local initiatives & associations, volunteer citizens, etc.

#### 1° Identifying 5 priority ES

### 1° Identifying 5 priority ES

Agricultural production

Water protection

Erosion prevention Preservation of habitats for biodiversity

# Integration of biodiversity and ES in land consolidation plan

• Tool based on ES

## 1° Identifying 5 priority ES

Agricultural production

Water protection

Erosion prevention Preservation of habitats for biodiversity

Leisure areas

#### Integration of biodiversity and ES in land consolidation plan

• Tool based on ES

1° Identifying 5 priority ES

2° Multifunctional diagnosis of land area

3° Co-construction of land-use plans