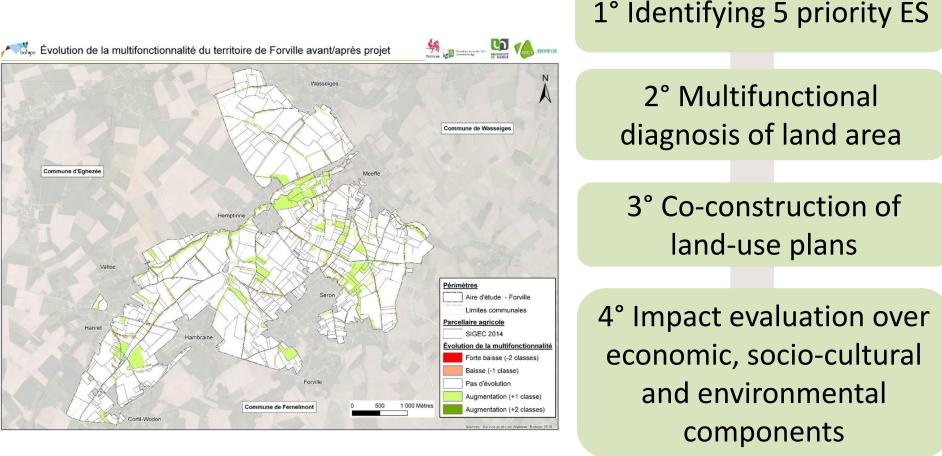

#### Integration of biodiversity and ES in land consolidation plan

<u>Objective</u>: develop tools to assess landscape multifunctionality in land consolidation plan

Two cases studies :

• Tool based on ES (Forville)

### 1° Identifying 5 priority ES

Agricultural production

Water protection

Erosion prevention Preservation of habitats for biodiversity

## 1° Identifying 5 priority ES

Agricultural production

Water protection

Erosion prevention Preservation of habitats for biodiversity

Leisure areas

#### Integration of biodiversity and ES in land consolidation plan

• Tool based on ES

1° Identifying 5 priority ES

2° Multifunctional diagnosis of land area

3° Co-construction of land-use plans