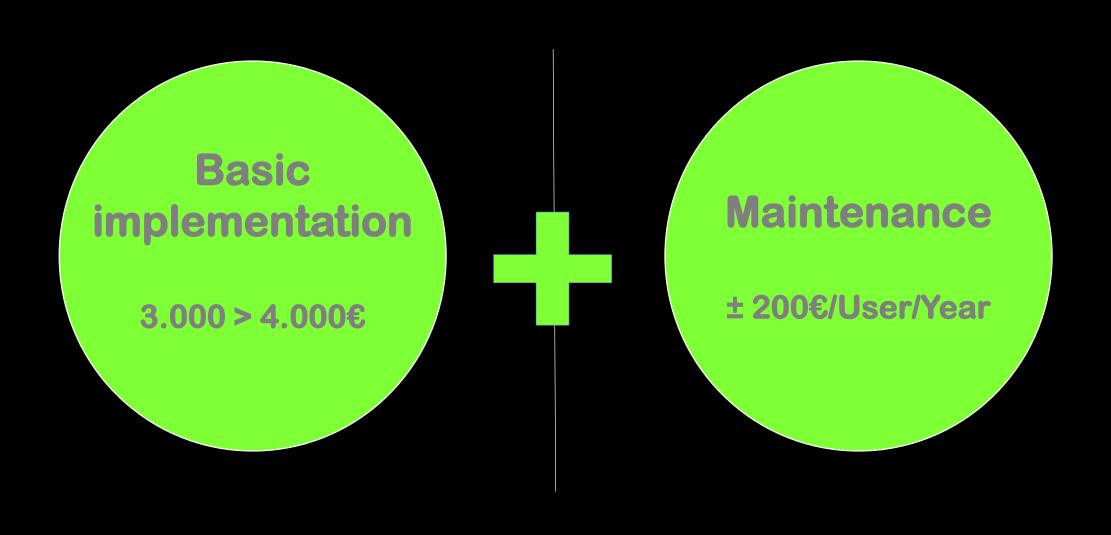

# **OUR BUSINESS MODEL**

What do we expect from FIT 4 START?

Coaching: improve our business model and our positioning

**Networking: bring more market opportunities** 