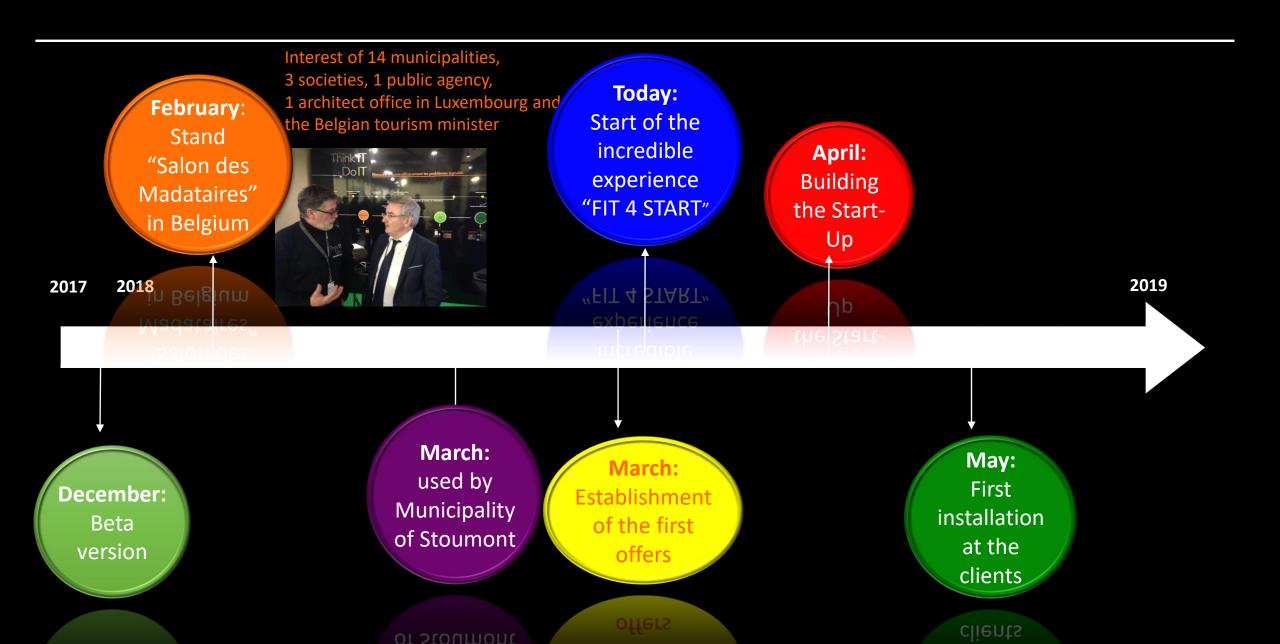

IONING**



# **MARKET POSITIONING**



#### MARKET SIZE

Interest from

- 5 Municipalities
- 2 Enterprises
- 1 Architects office
- 1 Public agency

... establishing first offers

**Municipalities:** 

- 281 in Wallonie-Bruxelles
- 103 in Luxembourg
- and much more in France

Enterprises and Offices: More than 200

Public Agencies: Tourism, Road, Agriculture,.. Many of these

640

100

customers on 2 years

Municipalities:

75 in 3 Countries

**Enterprises and Offices: 22** 

**Public Agencies: 3** 

Since the beginning in 2018

**Existing customers potential** 

What we expect for 2018-19

# **OUR BUSINESS MODEL**





What do we expect from FIT 4 START?

Coaching: improve our business model and our positioning

**Networking: bring more market opportunities** 

#### **OUR ACHIEVEMENTS**



## **FOUNDERS TEAM**



Fabrice Léonard
Architect,
Alderman of Lierneux municipality



Jean-Paul Kasprzyk Geomatician, Phd



Pierre Poncelet Land surveyor



Thomas Poncelet
Land surveyor,
Human resources manager



Thank you for your attention...