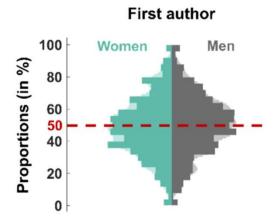

# Is there a gender bias in neuroscience?

Histogram in different aspects of **neuroscientific academic life** over the 3 to 10 past years

Schrouff et al. 2019

#### Bias in most aspects of the research career:

- Funding acceptance rate (Pohlhaus et al., 2011; Kaatz et al., 2016; Sheltzer, 2018)
- Chances of being hired for tenure-track positions at the same competence level (Steinpreis et al., 1999)
- Reviewing and editorial boards, deciding bodies, etc... (Helmer et al., 2017)

- ...