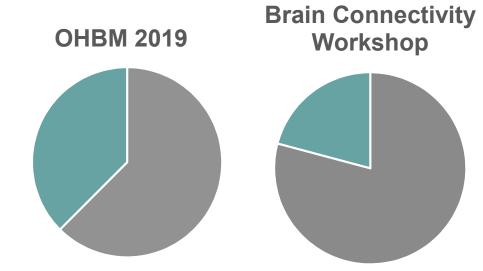

# Is there a gender bias in neuroscience?

Histogram in different aspects of **neuroscientific academic life** over the 3 to 10 past years

Schrouff et al. 2019

#### Bias in most aspects of the research career:

- Funding acceptance rate (Pohlhaus et al., 2011; Kaatz et al., 2016; Sheltzer, 2018)
- Chances of being hired for tenure-track positions at the same competence level (Steinpreis et al., 1999)
- Reviewing and editorial boards, deciding bodies, etc... (Helmer et al., 2017)