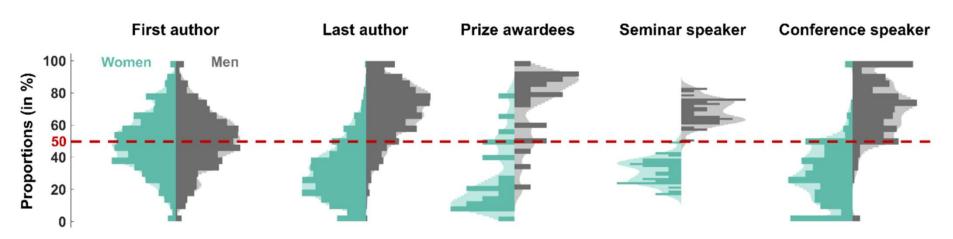

# Is there a gender bias in neuroscience?

Histogram in different aspects of **neuroscientific academic life** over the 3 to 10 past years

Schrouff et al. 2019

#### Bias in most aspects of the research career:

- Funding acceptance rate (Pohlhaus et al., 2011; Kaatz et al., 2016; Sheltzer, 2018)
- Chances of being hired for tenure-track positions at the same competence level (Steinpreis et al., 1999)
- Reviewing and editorial boards, deciding bodies, etc... (Helmer et al., 2017)

- ...

#### **2019 Conference Speakers**