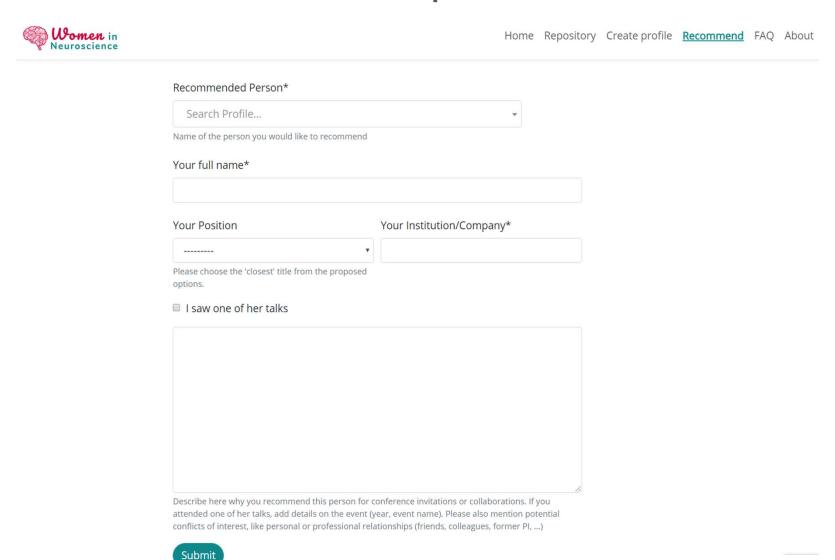

ssionaly definitely recommend Valeria!

#### Russell Poldrack (Professor - Stanford University)

Mar 06, 2019

Emily has done some really outstanding work on the use of connectivity patterns to identify features of individuals and relate them to behavior. And she gives a great talk!

**Simon Eickhoff** (Group leader/ Director/ Head of Department - INM-7, Forschungszentrum Jülich)

May 21, 2019

I saw Emily speak several times, last at the SANS meeting in Miami. What I particularly like about her presentations is that she combines cutting edge science on connectomics-based predictions and naturalistic stimulations with a very good style of presentation that is extremely pleasant and easy to follow.



# **Examples of recommendation system**

#### Recommendations on WiNRepo www.winrepo.org



# Gender bias in neuroscience: Information and actions matter

Progress is visible when we take action!



Schrouff et al., 2019



# Thank you





Jessica Schrouff



Fabio Ferreira



Aina Frau-Pascual



**Gregory Fryns** 



Gabriella Liuzzi



Doris Pischedda



Ana Luísa Pinho



Eliana Vassena