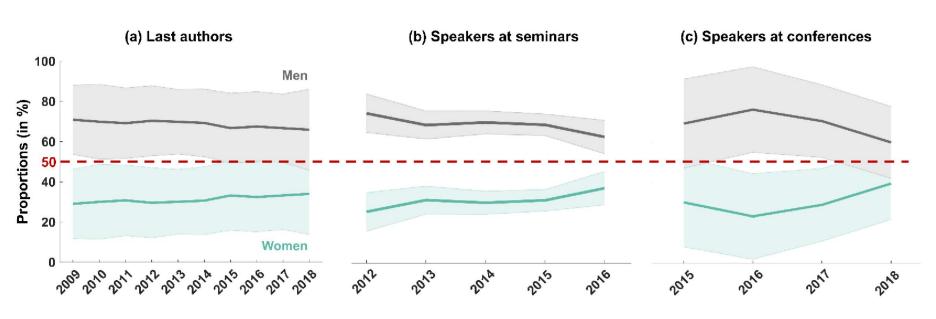

# Is there a gender bias in neuroscience?

Histogram in different aspects of **neuroscientific academic life** over the 3 to 10 past years

Schrouff et al. 2019

# Is there a gender bias in neuroscience?

https://biaswatchneuro.com/