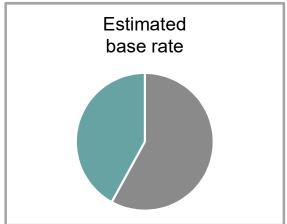

# Is there a gender bias in neuroscience?

Histogram in different aspects of **neuroscientific academic life** over the 3 to 10 past years

Schrouff et al. 2019

#### Bias in most aspects of the research career:

- Funding acceptance rate (Pohlhaus et al., 2011; Kaatz et al., 2016; Sheltzer, 2018)
- Chances of being hired for tenure-track positions at the same competence level (Steinpreis et al., 1999)
- Reviewing and editorial boards, deciding bodies, etc... (Helmer et al., 2017)