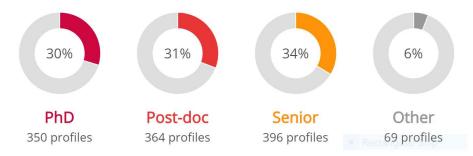

## Repository for Women in Neuroscience

- www.winrepo.org
- > **1300** profiles
- easy search
- recommendations