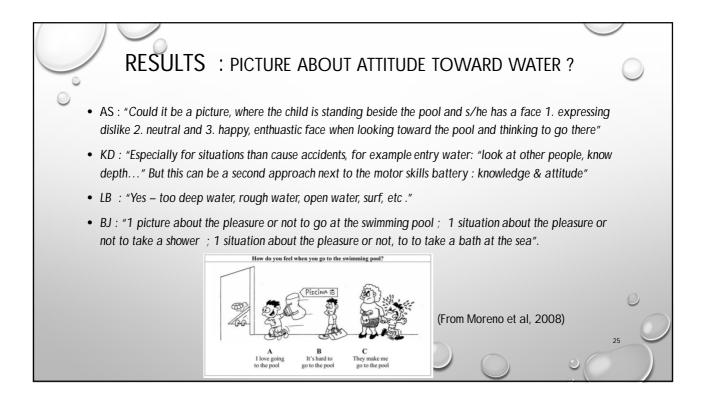

|                                                     |  |
| Q3 : Is each level understandable and relevant?<br>• 100% yes                 |                                 |                                                                                            |                            |                                                            |                                                     |  |
| L1 .                                                                          |                                 | e anything?<br>blow a little bit more above<br>stween next situation could be              |                            | 00                                                         |                                                     |  |