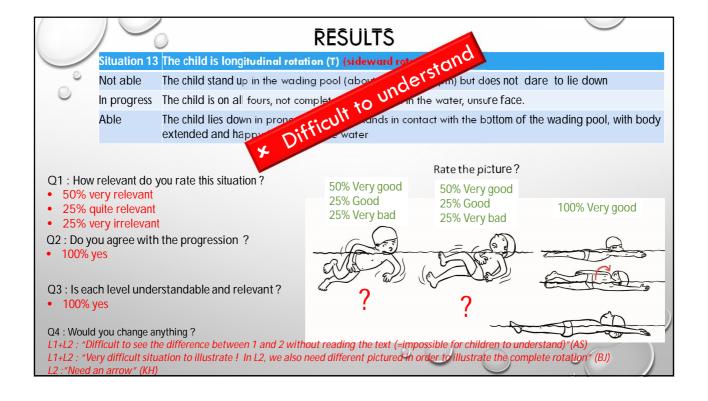

|                                                                               | 1                               |                                                                                            | RESULTS                    |                                                            |                                                     |  |
|-------------------------------------------------------------------------------|---------------------------------|--------------------------------------------------------------------------------------------|----------------------------|------------------------------------------------------------|-----------------------------------------------------|--|
| Situation 3 The child submerges face in the water and blows by any statements |                                 |                                                                                            |                            |                                                            |                                                     |  |
| °                                                                             | Not able                        | The child just dares to put<br>child standing up. The pictu<br>a floating ball on the wate | re should re               |                                                            | blow a floating ball =><br>water surface. Represent |  |
|                                                                               | In progress                     | The child puts his mouth in the water. Child stand                                         |                            | les but does not dare to pu<br>ird for balance, unsure fac | •                                                   |  |
|                                                                               | Able                            | The child submerges                                                                        | nole face in the water and | blows bubbl <i>è</i> s, relaxed fa                         | ce.                                                 |  |
|                                                                               | relevant do <u>very relevan</u> | you rate this situation ?<br>t                                                             | 75% Very good<br>25% Good  | Rate the picture?<br>100% Very good                        | 100% Very good                                      |  |
| Q2 : Do yo<br>• 100% y                                                        |                                 | n the progression ?                                                                        |                            |                                                            |                                                     |  |
| Q3 : Is each level understandable and relevant?<br>• 100% yes                 |                                 |                                                                                            |                            |                                                            |                                                     |  |
| L1 .                                                                          |                                 | e anything?<br>blow a little bit more above<br>stween next situation could be              |                            | 00                                                         |                                                     |  |