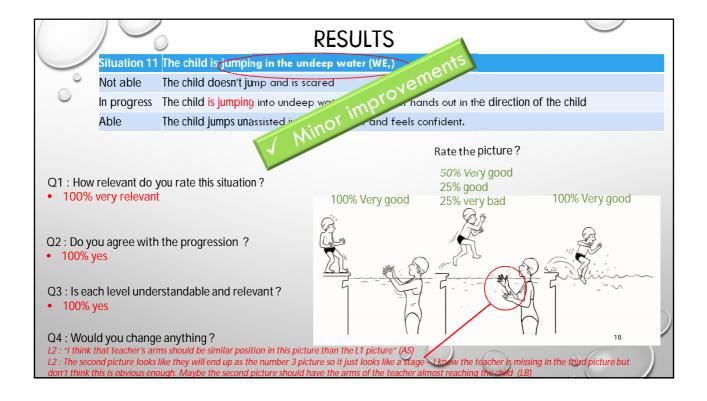

|                                                     |  |
| Q3 : Is each level understandable and relevant?<br>• 100% yes                 |                                 |                                                                                            |                            |                                                            |                                                     |  |
| L1 .                                                                          |                                 | e anything?<br>blow a little bit more above<br>stween next situation could be              |                            | 00                                                         |                                                     |  |