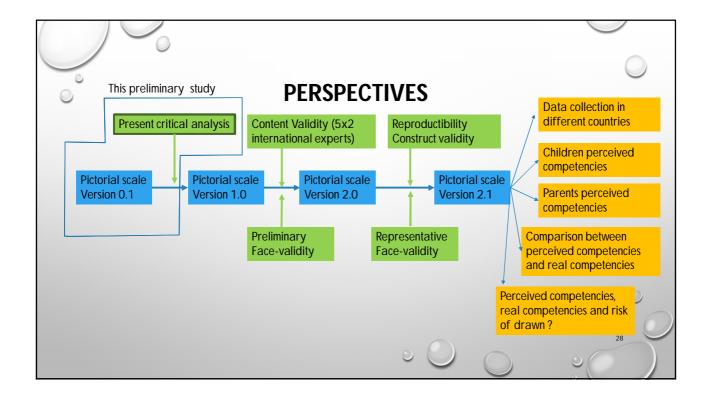

|  |
| Q3 : Is each level understandable and relevant?<br>• 100% yes                 |                                 |                                                                                            |                            |                                                            |                                                     |  |
| L1 .                                                                          |                                 | e anything?<br>blow a little bit more above<br>stween next situation could be              |                            | 00                                                         |                                                     |  |