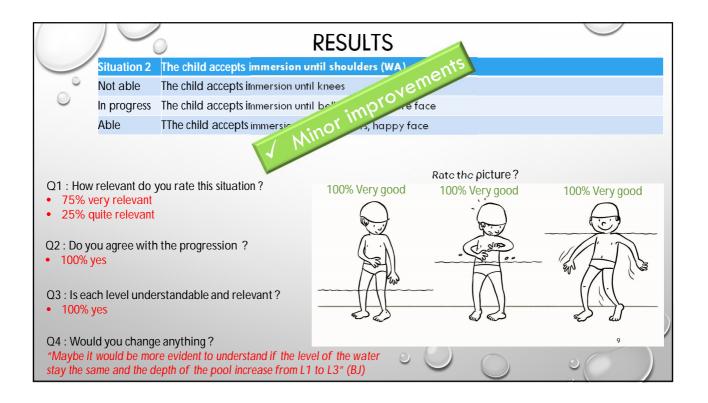

</list-item></list-item></list-item></list-item></list-item></list-item></list-item></list-item></list-item></list-item></list-item></list-item></list-item></list-item></list-item></list-item></list-item></list-item></list-item></list-item></list-item></text> | <text><list-item><list-item><list-item><list-item><list-item><list-item><list-item><list-item><list-item><list-item><list-item><list-item><list-item><list-item><list-item><list-item><list-item><list-item><list-item><list-item><list-item><list-item><text></text></list-item></list-item></list-item></list-item></list-item></list-item></list-item></list-item></list-item></list-item></list-item></list-item></list-item></list-item></list-item></list-item></list-item></list-item></list-item></list-item></list-item></list-item></text> |





|                                                                               | 1                               |                                                                                            | RESULTS                    |                                                            |                                                     |  |
|-------------------------------------------------------------------------------|---------------------------------|--------------------------------------------------------------------------------------------|----------------------------|------------------------------------------------------------|-----------------------------------------------------|--|
| Situation 3 The child submerges face in the water and blows by any statements |