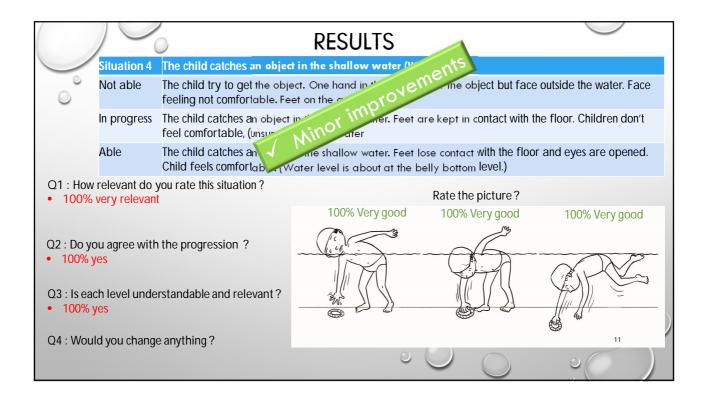

|                                                     |  |
| Q3 : Is each level understandable and relevant?<br>• 100% yes                 |                                 |                                                                                            |                            |                                                            |                                                     |  |
| L1 .                                                                          |                                 | e anything?<br>blow a little bit more above<br>stween next situation could be              |                            | 00                                                         |                                                     |  |