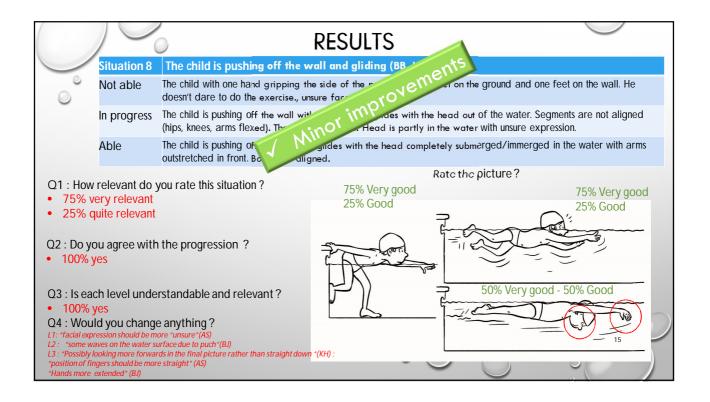

|                                                     |  |
| Q3 : Is each level understandable and relevant?<br>• 100% yes                 |                                 |                                                                                            |                            |                                                            |                                                     |  |
| L1 .                                                                          |                                 | e anything?<br>blow a little bit more above<br>stween next situation could be              |                            | 00                                                         |                                                     |  |