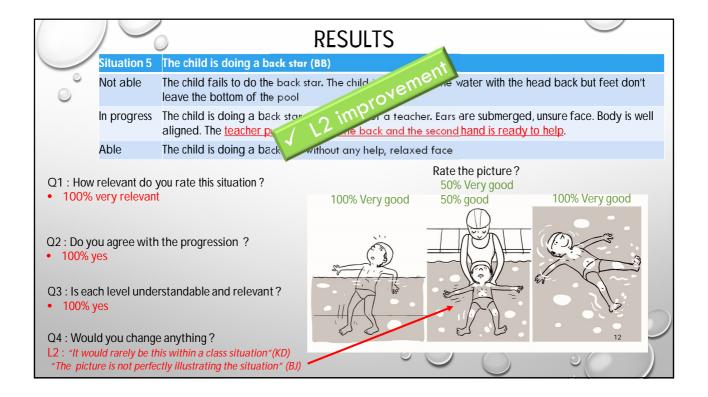

|                                                     |  |
| Q3 : Is each level understandable and relevant?<br>• 100% yes                 |                                 |                                                                                            |                            |                                                            |                                                     |  |
| L1 .                                                                          |                                 | e anything?<br>blow a little bit more above<br>stween next situation could be              |                            | 00                                                         |                                                     |  |