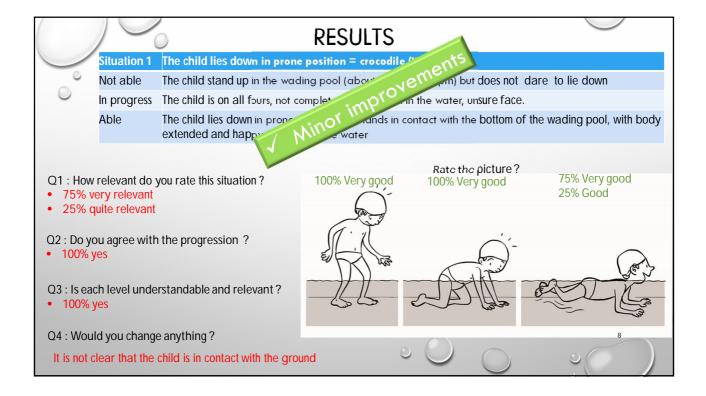

t></list-item></list-item></list-item></list-item></list-item></list-item></list-item></list-item></list-item></list-item></list-item></list-item></list-item></list-item></list-item></list-item></list-item></list-item></list-item></list-item></list-item></text> | <text><list-item><list-item><list-item><list-item><list-item><list-item><list-item><list-item><list-item><list-item><list-item><list-item><list-item><list-item><list-item><list-item><list-item><list-item><list-item><list-item><list-item><list-item><text></text></list-item></list-item></list-item></list-item></list-item></list-item></list-item></list-item></list-item></list-item></list-item></list-item></list-item></list-item></list-item></list-item></list-item></list-item></list-item></list-item></list-item></list-item></text> |





|                                                                               | 1                               |                                                                                            | RESULTS                    |                                                            |                                                     |  |
|-------------------------------------------------------------------------------|---------------------------------|--------------------------------------------------------------------------------------------|----------------------------|------------------------------------------------------------|-----------------------------------------------------|--|
| Situation 3 The child submerges face in the water and blows by any statements |