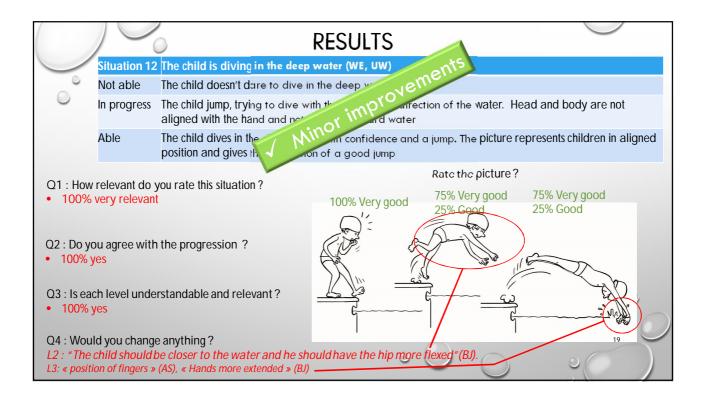

|                                                                               | 1                               |                                                                                            | RESULTS                    |                                                            |                                                     |  |
|-------------------------------------------------------------------------------|---------------------------------|--------------------------------------------------------------------------------------------|----------------------------|------------------------------------------------------------|-----------------------------------------------------|--|
| Situation 3 The child submerges face in the water and blows by any statements |                                 |                                                                                            |                            |                                                            |                                                     |  |
| °                                                                             | Not able                        | The child just dares to put<br>child standing up. The pictu<br>a floating ball on the wate | re should re               |                                                            | blow a floating ball =><br>water surface. Represent |  |
|                                                                               | In progress                     | The child puts his mouth in the water. Child stand                                         |                            | les but does not dare to pu<br>ird for balance, unsure fac | •                                                   |  |
|                                                                               | Able                            | The child submerges                                                                        | nole face in the water and | blows bubbl <i>è</i> s, relaxed fa                         | ce.                                                 |  |
|                                                                               | relevant do <u>very relevan</u> | you rate this situation ?<br>t                                                             | 75% Very good<br>25% Good  | Rate the picture?<br>100% Very good                        | 100% Very good                                      |  |
| Q2 : Do yo<br>• 100% y                                                        |                                 | n the progression ?                                                                        |                            |                                                            |                                                     |  |
| Q3 : Is each level understandable and relevant?<br>• 100% yes                 |                                 |                                                                                            |                            |                                                            |                                                     |  |
| L1 .                                                                          |                                 | e anything?<br>blow a little bit more above<br>stween next situation could be              |                            | 00                                                         |                                                     |  |