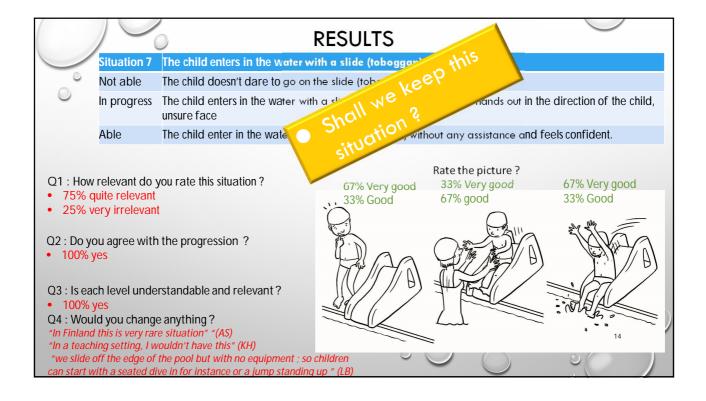

|                                                     |  |
| Q3 : Is each level understandable and relevant?<br>• 100% yes                 |                                 |                                                                                            |                            |                                                            |                                                     |  |
| L1 .                                                                          |                                 | e anything?<br>blow a little bit more above<br>stween next situation could be              |                            | 00                                                         |                                                     |  |