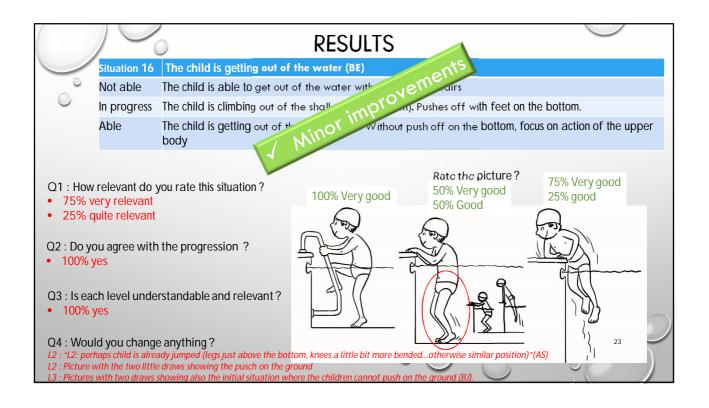

|                                                                               | 1                               |                                                                                            | RESULTS                    |                                                            |                                                     |  |
|-------------------------------------------------------------------------------|---------------------------------|--------------------------------------------------------------------------------------------|----------------------------|------------------------------------------------------------|-----------------------------------------------------|--|
| Situation 3 The child submerges face in the water and blows by any statements |                                 |                                                                                            |                            |                                                            |                                                     |  |
| °                                                                             | Not able                        | The child just dares to put<br>child standing up. The pictu<br>a floating ball on the wate | re should re               |                                                            | blow a floating ball =><br>water surface. Represent |  |
|                                                                               | In progress                     | The child puts his mouth in the water. Child stand                                         |                            | les but does not dare to pu<br>ird for balance, unsure fac | •                                                   |  |
|                                                                               | Able                            | The child submerges                                                                        | nole face in the water and | blows bubbl <i>è</i> s, relaxed fa                         | ce.                                                 |  |
|                                                                               | relevant do <u>very relevan</u> | you rate this situation ?<br>t                                                             | 75% Very good<br>25% Good  | Rate the picture?<br>100% Very good                        | 100% Very good                                      |  |
| Q2 : Do yo<br>• 100% y                                                        |                                 | n the progression ?                                                                        |                            |                                                            |                                                     |  |
| Q3 : Is each level understandable and relevant?<br>• 100% yes                 |                                 |                                                                                            |                            |                                                            |                                                     |  |
| L1 .                                                                          |                                 | e anything?<br>blow a little bit more above<br>stween next situation could be              |                            | 00                                                         |                                                     |  |