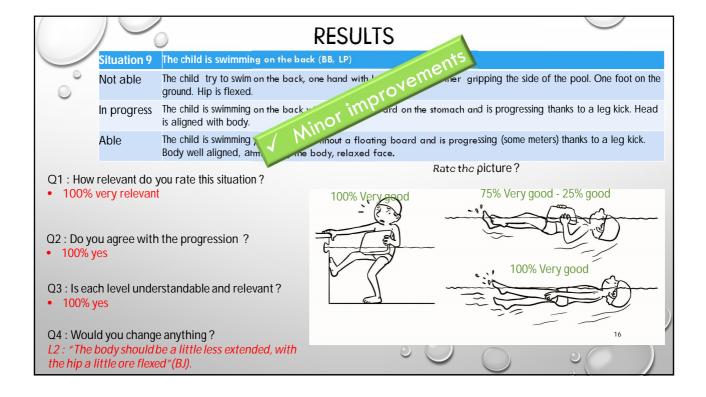

|                                                     |  |
| Q3 : Is each level understandable and relevant?<br>• 100% yes                 |                                 |                                                                                            |                            |                                                            |                                                     |  |
| L1 .                                                                          |                                 | e anything?<br>blow a little bit more above<br>stween next situation could be              |                            | 00                                                         |                                                     |  |