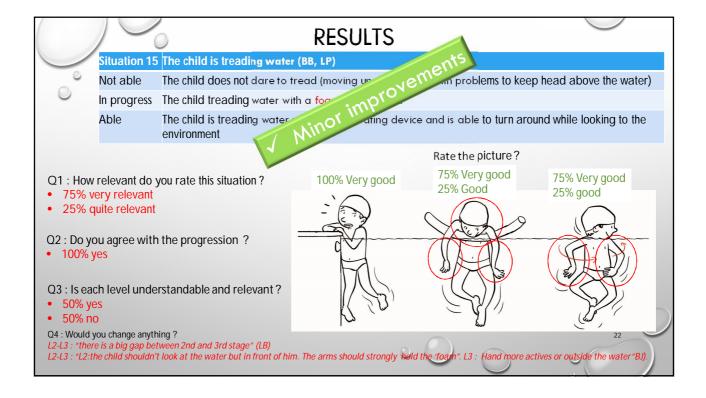

|                                                                               | 1                               |                                                                                            | RESULTS                    |                                                            |                                                     |  |
|-------------------------------------------------------------------------------|---------------------------------|--------------------------------------------------------------------------------------------|----------------------------|------------------------------------------------------------|-----------------------------------------------------|--|
| Situation 3 The child submerges face in the water and blows by any statements |                                 |                                                                                            |                            |                                                            |                                                     |  |
| °                                                                             | Not able                        | The child just dares to put<br>child standing up. The pictu<br>a floating ball on the wate | re should re               |                                                            | blow a floating ball =><br>water surface. Represent |  |
|                                                                               | In progress                     | The child puts his mouth in the water. Child stand                                         |                            | les but does not dare to pu<br>ird for balance, unsure fac | •                                                   |  |
|                                                                               | Able                            | The child submerges                                                                        | nole face in the water and | blows bubbl <i>è</i> s, relaxed fa                         | ce.                                                 |  |
|                                                                               | relevant do <u>very relevan</u> | you rate this situation ?<br>t                                                             | 75% Very good<br>25% Good  | Rate the picture?<br>100% Very good                        | 100% Very good                                      |  |
| Q2 : Do yo<br>• 100% y                                                        |                                 | n the progression ?                                                                        |                            |                                                            |                                                     |  |
| Q3 : Is each level understandable and relevant?<br>• 100% yes                 |                                 |                                                                                            |                            |                                                            |                                                     |  |
| L1 .                                                                          |                                 | e anything?<br>blow a little bit more above<br>stween next situation could be              |                            | 00                                                         |                                                     |  |