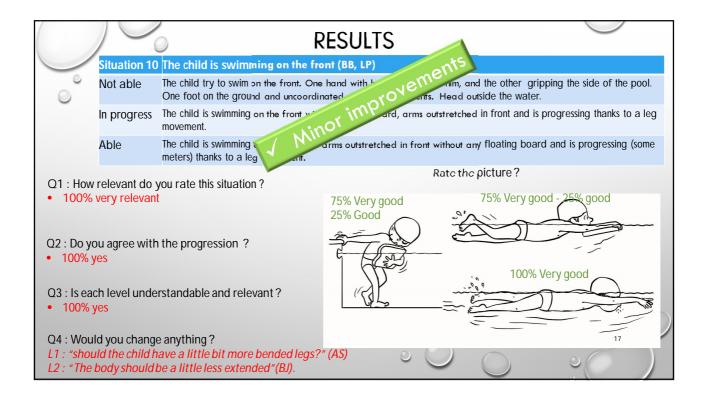

|                                                     |  |
| Q3 : Is each level understandable and relevant?<br>• 100% yes                 |                                 |                                                                                            |                            |                                                            |                                                     |  |
| L1 .                                                                          |                                 | e anything?<br>blow a little bit more above<br>stween next situation could be              |                            | 00                                                         |                                                     |  |