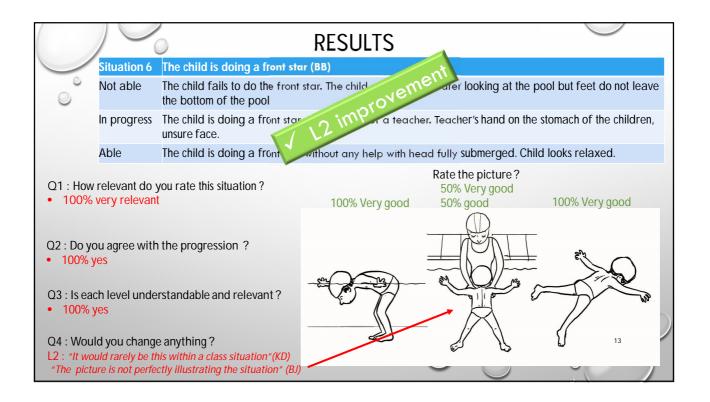

|                                                     |  |
| Q3 : Is each level understandable and relevant?<br>• 100% yes                 |                                 |                                                                                            |                            |                                                            |                                                     |  |
| L1 .                                                                          |                                 | e anything?<br>blow a little bit more above<br>stween next situation could be              |                            | 00                                                         |                                                     |  |