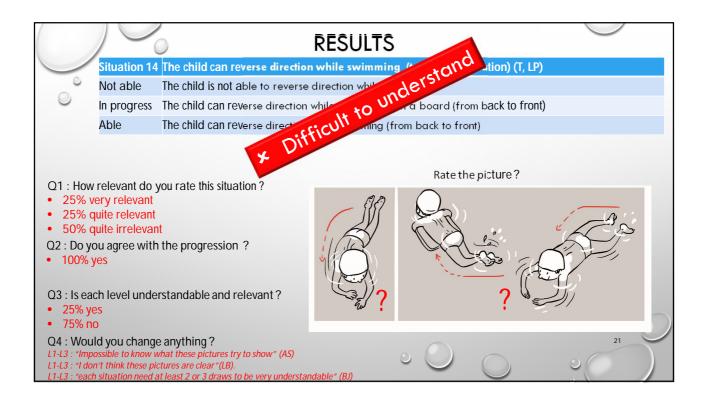

|                                                                               | 1                               |                                                                                            | RESULTS                    |                                                            |                                                     |  |
|-------------------------------------------------------------------------------|---------------------------------|--------------------------------------------------------------------------------------------|----------------------------|------------------------------------------------------------|-----------------------------------------------------|--|
| Situation 3 The child submerges face in the water and blows by any statements |                                 |                                                                                            |                            |                                                            |                                                     |  |
| °                                                                             | Not able                        | The child just dares to put<br>child standing up. The pictu<br>a floating ball on the wate | re should re               |                                                            | blow a floating ball =><br>water surface. Represent |  |
|                                                                               | In progress                     | The child puts his mouth in the water. Child stand                                         |                            | les but does not dare to pu<br>ird for balance, unsure fac | •                                                   |  |
|                                                                               | Able                            | The child submerges                                                                        | nole face in the water and | blows bubbl <i>è</i> s, relaxed fa                         | ce.                                                 |  |
|                                                                               | relevant do <u>very relevan</u> | you rate this situation ?<br>t                                                             | 75% Very good<br>25% Good  | Rate the picture?<br>100% Very good                        | 100% Very good                                      |  |
| Q2 : Do yo<br>• 100% y                                                        |                                 | n the progression ?                                                                        |                            |                                                            |                                                     |  |
| Q3 : Is each level understandable and relevant?<br>• 100% yes                 |                                 |                                                                                            |                            |                                                            |                                                     |  |
| L1 .                                                                          |                                 | e anything?<br>blow a little bit more above<br>stween next situation could be              |                            | 00                                                         |                                                     |  |