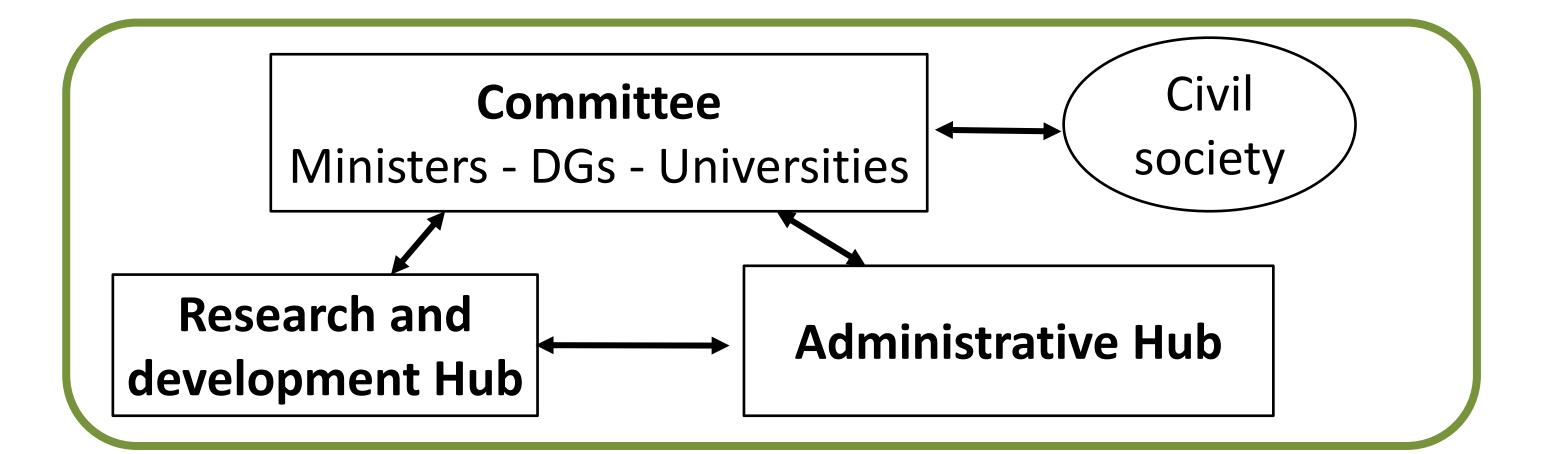

# WAL-ES: WALLOON PLATFORM ON ECOSYSTEM SERVICES

**Common interface** 

between :

- regional and local administrations;
- scientists;

COMMENT ACCELERER

• civil society.

**Developing planning** and **impact assessment tools** through ES assessment and mapping for sustainable landscape and resource management policies accounting for social and environmental criteria